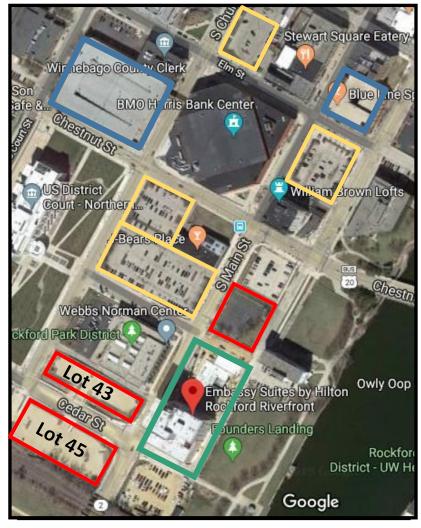

## Parking Options & Information

- · Outlined in Red are the City of Rockford lots that directly support the Embassy Suites Rockford Riverfront Guests
  - ⇒ \$16.50 for overnight parking and hourly Parking rates are available for event and restaurant patrons.
  - ⇒ All fees can be paid for using the ParkWhiz app or the kiosk located at the entrance of the lot.
  - ⇒ Lots are enforced Monday Friday from 8am 5pm.
- Outlined in Yellow are lots that offer a combined 250 parking spots with the following parking options:
  - ⇒ Free parking for up to 2 hours Monday Friday 8am to 5pm
  - ⇒ Free parking with no time limit after 5pm on weekdays and all day on weekends
- Outlined in Blue are parking Garages that offer paid parking for 1,162 parking spots
  - $\Rightarrow$  \$5 for up to 2 hours
  - $\Rightarrow$  \$1.50 for each additional hour
  - $\Rightarrow$  \$12.50 for overnight parking