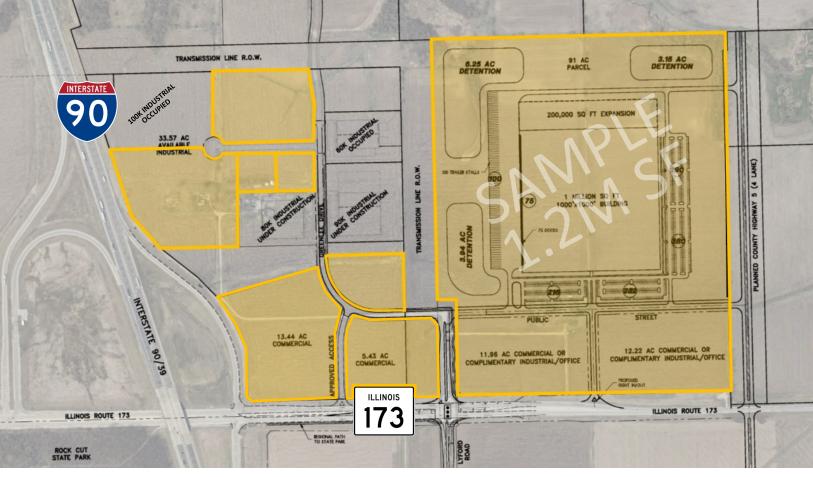

## LandMark

**PARK** 

90

is a 340-acre, regional, commercial and logistics center located at the NE corner of I-90 and IL 173, just north of Rockford, Illinois. Ideal for logistics, corporate headquarters,

retail/dining/service and other complimentary uses, **PARK 90** features immediate tollway access, over 2,500 ft. tollway frontage and fully-signaled ingress/egress. It is strategically located 85 miles NW of Chicago and 80 miles SW of Milwaukee—central to major distribution networks. **PARK 90** also features two incentive districts and benefits from the Rockford region's diverse and quality labor pool.