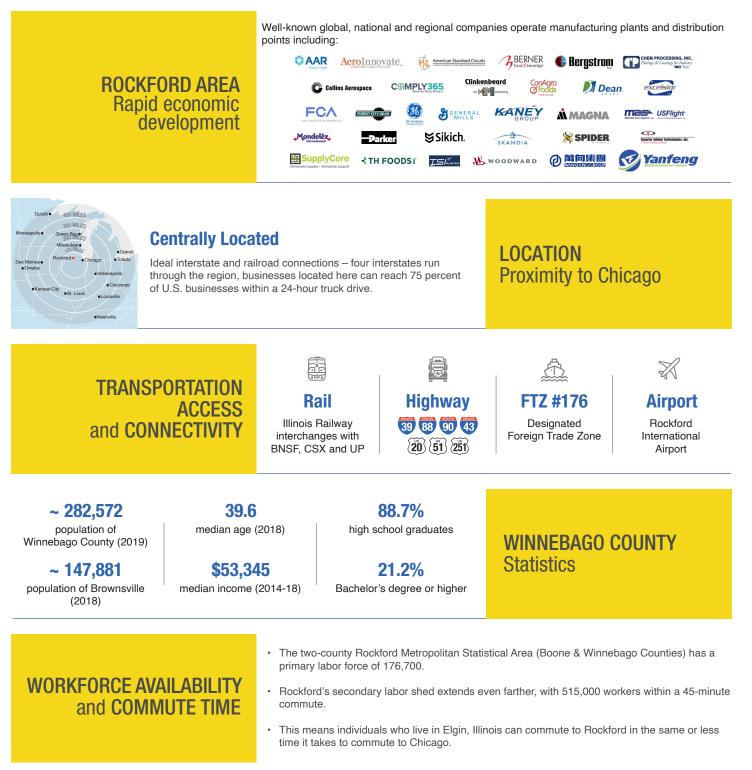

# Area Highlights

The **Rockford Region** has established nimble, industry specific, and customized education-to-workforce pipelines ensuring business here have the skilled workforce essential to filling jobs that are good today, tomorrow, and in the future.