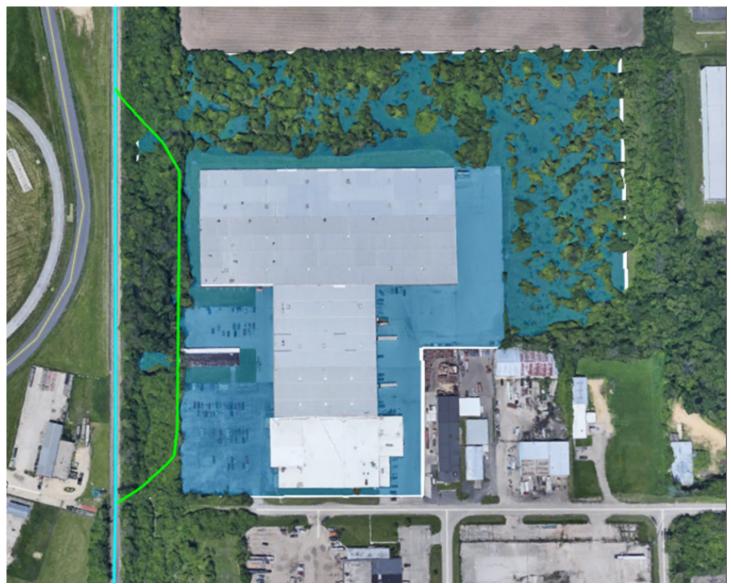

## Site Specifications

| Address          |
|------------------|
| County           |
| Site Type        |
| Acres            |
| Rail Frontage    |
| Rail Spur        |
| Building sq. ft. |
| Building Height  |
| Zoning           |
|                  |

| 1122 Milford Avenue |
|---------------------|
| Winnebago           |
| Existing            |
| 24.6                |
| 1,069               |
| No                  |
| 305K                |
|                     |
| Industrial          |