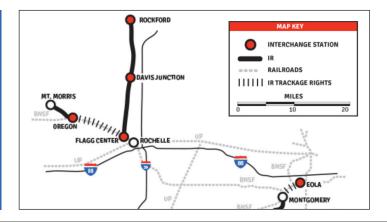

# Area Highlights

The **Rockford Region** has established nimble, industry specific, and customized education-to-workforce pipelines ensuring business here have the skilled workforce essential to filling jobs that are good today, tomorrow, and in the future.