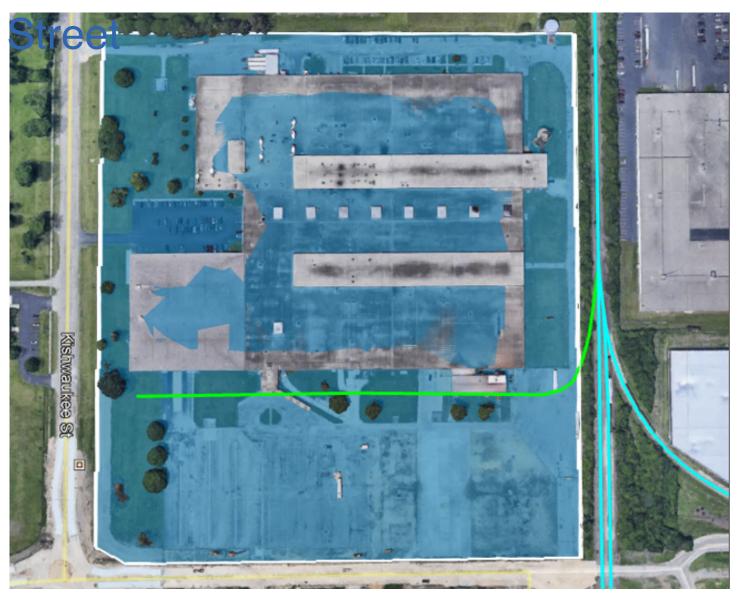

## 4500 Kishwaukce

#### Site Specifications

Address 4500 Kishwaukee Street

County Winnebago
Site Type Existing
Acres 34.9
Rail Frontage 1,283
Rail Spur No

Building sq. ft. Building Height

Zoning Industrial

ROCKFORD, ILLINOIS • WINNEBAGO COUNTY