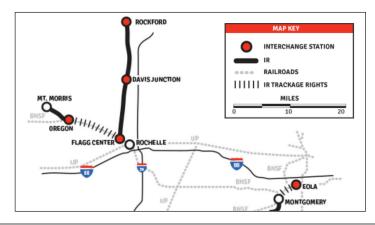

### **EASY**

ROCKFORD, ILLINOIS • WINNEBAGO COUNTY

## 4500 Kishwaukce





#### Site Specifications

Address 4500 Kishwaukee Street

County Winnebago
Site Type Existing
Acres 34.9
Rail Frontage 1,283
Rail Spur No

Building sq. ft. Building Height

Zoning Industrial







ROCKFORD, ILLINOIS • WINNEBAGO COUNTY

## Area Highlights



The **Rockford Region** has established nimble, industry specific, and customized education-to-workforce pipelines ensuring business here have the skilled workforce essential to filling jobs that are good today, tomorrow, and in the future.

ROCKFORD AREA Rapid economic development Well-known global, national and regional companies operate manufacturing plants and distribution points including:





#### **Centrally Located**

Ideal interstate and railroad connections – four interstates run through the region, businesses located here can reach 75 percent of U.S. businesses within a 24-hour truck drive.

LOCATION
Proximity to Chicago

# TRANSPORTATION ACCESS and CONNECTIVITY



#### Rail

Illinois Railway interchanges with B